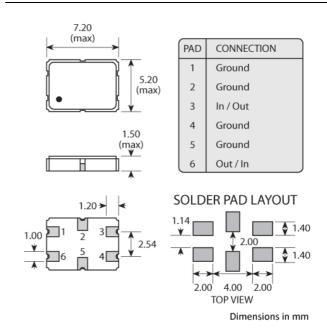

#### SPECIFICATIONS

| Centre frequency            | 45.0MHz               |
|-----------------------------|-----------------------|
| Dimensions                  | 7.2 x 5.2 x 1.5mm     |
| Operating temperature range | -20 to +70°C          |
| Number of poles             | 3                     |
| Pass band                   | -3dB @ ±3.75kHz min   |
| Attenuation band            | -10dB @ ±12.5kHz max  |
| In-band ripple              | 1.0dB max             |
| Insertion loss              | 3.0dB max             |
| Guaranteed attenuation      | -65dB max -910 ±10kHz |
| Termination                 | 200Ω // 4.0pF         |
| Number of units             | 1                     |

#### PACKAGE DRAWING