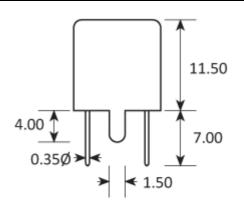

### **PACKAGE DRAWING**

Dimensions in mm

### **SPECIFICATIONS**

| Centre frequency            | 21.4MHz                   |
|-----------------------------|---------------------------|
| Dimensions                  | 11.0 x 8.5 x 11.5mm       |
| Operating temperature range | -20 to +70°C              |
| Number of poles             | 6                         |
| Pass band                   | -3dB @ ±3.75kHz min       |
| Attenuation band            | -65dB @ ±12.5kHz max      |
| In-band ripple              | 2.0dB max                 |
| Insertion loss              | 3.0dB max                 |
| Guaranteed attenuation      | -65dB max ±12.5 ~ ±300kHz |
| Termination                 | 850Ω // 5.0pF             |
| Package style               | F11/8A                    |