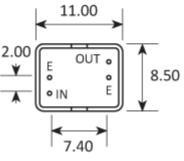

### **PACKAGE DRAWING**

Dimensions in mm

### **SPECIFICATIONS**

| Centre frequency            | 21.4MHz                   |
|-----------------------------|---------------------------|
| Dimensions                  | 11.0 x 8.5 x 11.5mm       |
| Operating temperature range | -20 to +70°C              |
| Number of poles             | 6                         |
| Pass band                   | -3dB @ ±3.75kHz min       |
| Attenuation band            | -65dB @ ±12.5kHz max      |
| In-band ripple              | 2.0dB max                 |
| Insertion loss              | 3.0dB max                 |
| Guaranteed attenuation      | -65dB max ±12.5 ~ ±300kHz |
| Termination                 | 850Ω // 5.0pF             |
| Package style               | F11/8A                    |