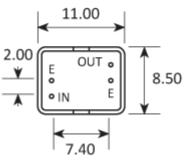

### **PACKAGE DRAWING**

Dimensions in mm

#### **SPECIFICATIONS**

| Centre frequency            | 21.4MHz                   |
|-----------------------------|---------------------------|
| Dimensions                  | 11.0 x 8.5 x 11.5mm       |
| Operating temperature range | -20 to +70°C              |
| Number of poles             | 6                         |
| Pass band                   | -3dB @ ±15.0kHz min       |
| Attenuation band            | -65dB @ ±50.0kHz max      |
| In-band ripple              | 2.0dB max                 |
| Insertion loss              | 2.5dB max                 |
| Guaranteed attenuation      | -65dB max ±50.0 ~ ±300kHz |
| Termination                 | 2200Ω // 0.5pF            |
| Package style               | F11/8A                    |