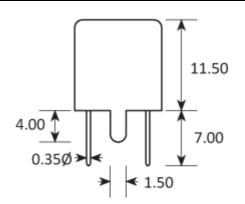

### **PACKAGE DRAWING**

Dimensions in mm

#### **SPECIFICATIONS**

| Centre frequency            | 21.4MHz                   |
|-----------------------------|---------------------------|
| Dimensions                  | 11.0 x 8.5 x 11.5mm       |
| Operating temperature range | -20 to +70°C              |
| Number of poles             | 6                         |
| Pass band                   | -3dB @ ±15.0kHz min       |
| Attenuation band            | -65dB @ ±50.0kHz max      |
| In-band ripple              | 2.0dB max                 |
| Insertion loss              | 2.5dB max                 |
| Guaranteed attenuation      | -65dB max ±50.0 ~ ±300kHz |
| Termination                 | 2200Ω // 0.5pF            |
| Package style               | F11/8A                    |