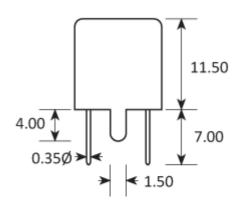

## **PACKAGE DRAWING**

Dimensions in mm

#### SPECIFICATIONS

| Centre frequency            | 21.4MHz                   |
|-----------------------------|---------------------------|
| Dimensions                  | 11.0 x 8.5 x 11.5mm       |
| Operating temperature range | -20 to +70°C              |
| Number of poles             | 8                         |
| Pass band                   | -3dB @ ±10.0kHz min       |
| Attenuation band            | -80dB @ ±30.0kHz max      |
| In-band ripple              | 2.0dB max                 |
| Insertion loss              | 3.0dB max                 |
| Guaranteed attenuation      | -80dB max ±30.0 ~ ±300kHz |
| Termination                 | 1800Ω // 1.5pF            |
| Package style               | F11/8A                    |