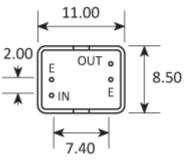

## **PACKAGE DRAWING**

Dimensions in mm

#### SPECIFICATIONS

| Centre frequency            | 21.4MHz                   |
|-----------------------------|---------------------------|
| Dimensions                  | 11.0 x 8.5 x 11.5mm       |
| Operating temperature range | -20 to +70°C              |
| Number of poles             | 8                         |
| Pass band                   | -3dB @ ±10.0kHz min       |
| Attenuation band            | -80dB @ ±30.0kHz max      |
| In-band ripple              | 2.0dB max                 |
| Insertion loss              | 3.0dB max                 |
| Guaranteed attenuation      | -80dB max ±30.0 ~ ±300kHz |
| Termination                 | 1800Ω // 1.5pF            |
| Package style               | F11/8A                    |