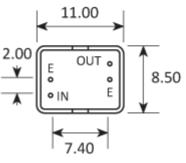

### **PACKAGE DRAWING**

Dimensions in mm

#### SPECIFICATIONS

| Centre frequency            | 21.4MHz                   |
|-----------------------------|---------------------------|
| Dimensions                  | 11.0 x 8.5 x 11.5mm       |
| Operating temperature range | -20 to +70°C              |
| Number of poles             | 6                         |
| Pass band                   | -3dB @ ±10.0kHz min       |
| Attenuation band            | -60dB @ ±34.0kHz max      |
| In-band ripple              | 2.0dB max                 |
| Insertion loss              | 2.5dB max                 |
| Guaranteed attenuation      | -60dB max ±34.0 ~ ±300kHz |
| Termination                 | 1800Ω // 1.5pF            |
| Package style               | F11/8A                    |