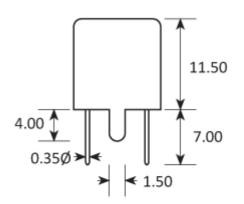

### **PACKAGE DRAWING**

Dimensions in mm

#### SPECIFICATIONS

| Centre frequency            | 21.4MHz                   |
|-----------------------------|---------------------------|
| Dimensions                  | 11.0 x 8.5 x 11.5mm       |
| Operating temperature range | -20 to +70°C              |
| Number of poles             | 6                         |
| Pass band                   | -3dB @ ±10.0kHz min       |
| Attenuation band            | -60dB @ ±34.0kHz max      |
| In-band ripple              | 2.0dB max                 |
| Insertion loss              | 2.5dB max                 |
| Guaranteed attenuation      | -60dB max ±34.0 ~ ±300kHz |
| Termination                 | 1800Ω // 1.5pF            |
| Package style               | F11/8A                    |