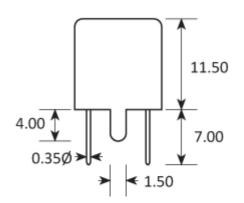

## **PACKAGE DRAWING**

Dimensions in mm

#### SPECIFICATIONS

| Centre frequency            | 21.4MHz                   |
|-----------------------------|---------------------------|
| Dimensions                  | 11.0 x 8.5 x 11.5mm       |
| Operating temperature range | -20 to +70°C              |
| Number of poles             | 8                         |
| Pass band                   | -3dB @ ±7.5kHz min        |
| Attenuation band            | -90dB @ ±25.0kHz max      |
| In-band ripple              | 2.0dB max                 |
| Insertion loss              | 3.0dB max                 |
| Guaranteed attenuation      | -90dB max ±25.0 ~ ±300kHz |
| Termination                 | 1500Ω // 2.0pF            |
| Package style               | F11/8A                    |