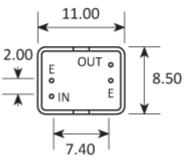

## **PACKAGE DRAWING**

Dimensions in mm

#### SPECIFICATIONS

| Centre frequency            | 21.4MHz                   |
|-----------------------------|---------------------------|
| Dimensions                  | 11.0 x 8.5 x 11.5mm       |
| Operating temperature range | -20 to +70°C              |
| Number of poles             | 8                         |
| Pass band                   | -3dB @ ±7.5kHz min        |
| Attenuation band            | -90dB @ ±25.0kHz max      |
| In-band ripple              | 2.0dB max                 |
| Insertion loss              | 3.0dB max                 |
| Guaranteed attenuation      | -90dB max ±25.0 ~ ±300kHz |
| Termination                 | 1500Ω // 2.0pF            |
| Package style               | F11/8A                    |