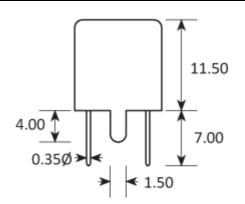

## **PACKAGE DRAWING**

Dimensions in mm

#### SPECIFICATIONS

| Centre frequency            | 21.4MHz                   |
|-----------------------------|---------------------------|
| Dimensions                  | 11.0 x 8.5 x 11.5mm       |
| Operating temperature range | -20 to +70°C              |
| Number of poles             | 8                         |
| Pass band                   | -3dB @ ±6.0kHz min        |
| Attenuation band            | -90dB @ ±20.0kHz max      |
| In-band ripple              | 2.0dB max                 |
| Insertion loss              | 3.0dB max                 |
| Guaranteed attenuation      | -90dB max ±20.0 ~ ±300kHz |
| Termination                 | 1200Ω // 2.5pF            |
| Package style               | F11/8A                    |