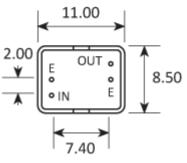

## **PACKAGE DRAWING**

Dimensions in mm

#### SPECIFICATIONS

| Centre frequency            | 21.4MHz                   |
|-----------------------------|---------------------------|
| Dimensions                  | 11.0 x 8.5 x 11.5mm       |
| Operating temperature range | -20 to +70°C              |
| Number of poles             | 8                         |
| Pass band                   | -3dB @ ±6.0kHz min        |
| Attenuation band            | -90dB @ ±20.0kHz max      |
| In-band ripple              | 2.0dB max                 |
| Insertion loss              | 3.0dB max                 |
| Guaranteed attenuation      | -90dB max ±20.0 ~ ±300kHz |
| Termination                 | 1200Ω // 2.5pF            |
| Package style               | F11/8A                    |