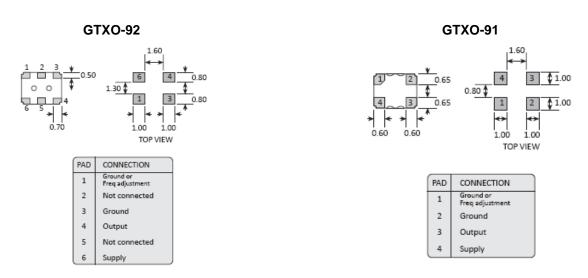

## Product affected

GTXO-92

## Description

A part of continuous product improvement we are introducing the GTXO-91, an improved specification 3225 form TCXO. Our current GTXO-92 series will be withdrawn from production in Q4 2014 or as piece parts run out.

GTXO-92 is therefore NOT recommended for new designs.

To support existing customers, we will endeavour to support last-time buys for existing projects up to Sep 2014, or later if stocks allow. Acceptance of any orders will depend upon availability of components. Last time buy orders are non-cancellable.

## Alternative product

Our 4-pad GTXO-91 is a drop-in replacement for GTXO-92, with identical electrical connections to the four corner pads. (The GTXO-92 has 6-pads, with pads 2 and 5 not connected).

If you have any queries or require samples, please contact your Account Manager or sales@golledge.com