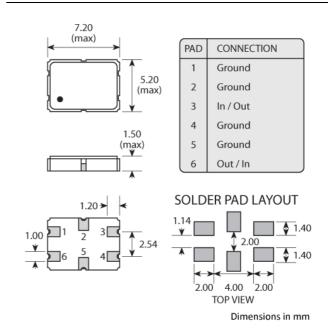

#### SPECIFICATIONS

| Centre frequency            | 21.7MHz               |
|-----------------------------|-----------------------|
| Dimensions                  | 7.2 x 5.2 x 1.5mm     |
| Operating temperature range | -20 to +70°C          |
| Number of poles             | 3                     |
| Pass band                   | -3dB @ ±3.75kHz min   |
| Attenuation band            | -20dB @ ±20.0kHz max  |
| In-band ripple              | 1.0dB max             |
| Insertion loss              | 3.0dB max             |
| Guaranteed attenuation      | -60dB max -910 ±10kHz |
| Termination                 | 850Ω // 6.0pF         |
| Number of units             | 1                     |

#### PACKAGE DRAWING