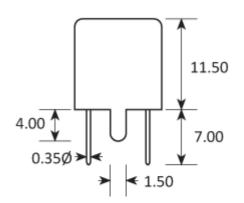

# **PACKAGE DRAWING**

Dimensions in mm

#### SPECIFICATIONS

| Centre frequency            | 21.4MHz                   |
|-----------------------------|---------------------------|
| Dimensions                  | 11.0 x 8.5 x 11.5mm       |
| Operating temperature range | -20 to +70°C              |
| Number of poles             | 8                         |
| Pass band                   | -3dB @ ±15.0kHz min       |
| Attenuation band            | -80dB @ ±50.0kHz max      |
| In-band ripple              | 2.0dB max                 |
| Insertion loss              | 3.0dB max                 |
| Guaranteed attenuation      | -80dB max ±50.0 ~ ±300kHz |
| Termination                 | 2200Ω // 0.5pF            |
| Package style               | F11/8A                    |