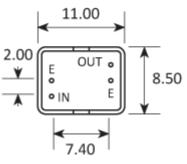

# **PACKAGE DRAWING**

Dimensions in mm

#### SPECIFICATIONS

| Centre frequency            | 21.4MHz                   |
|-----------------------------|---------------------------|
| Dimensions                  | 11.0 x 8.5 x 11.5mm       |
| Operating temperature range | -20 to +70°C              |
| Number of poles             | 8                         |
| Pass band                   | -3dB @ ±15.0kHz min       |
| Attenuation band            | -80dB @ ±50.0kHz max      |
| In-band ripple              | 2.0dB max                 |
| Insertion loss              | 3.0dB max                 |
| Guaranteed attenuation      | -80dB max ±50.0 ~ ±300kHz |
| Termination                 | 2200Ω // 0.5pF            |
| Package style               | F11/8A                    |