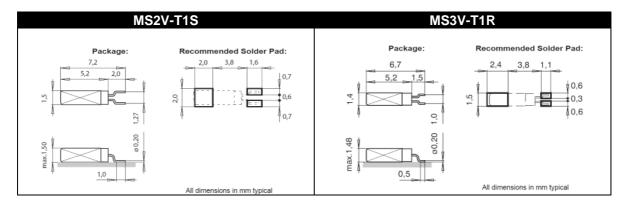

## Alternative product

For new designs we recommend MS3V-T1R. It offers the same electrical parameters but comes in a smaller package. A comparison is shown below. Refer to our website for full details.